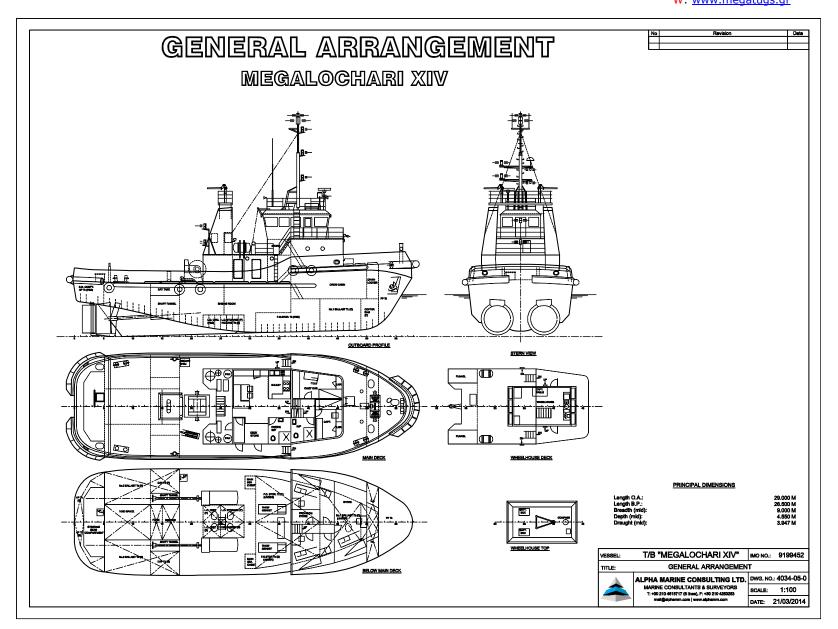

# **MEGALOCHARI XIV**

#### **PARTICULARS**

Vessel Type Tug
IMO Number 9199452
Port of Registry Piraeus
Year Built 1998

Classification Hellenic Merchant Ship Inspectorate

## **DETAILS**

Length Overall 29.0 m Breadth 9.02 m

GRT-NRT 191.73 / 30.56

Maximum draft 4.1m

 $\begin{tabular}{ll} Max Speed/ Consumption 24h & 11 kn / 7 m^3 \\ Economical speed/ Consumption 24h & 9.5 kn / 5.3 m^3 \end{tabular}$ 