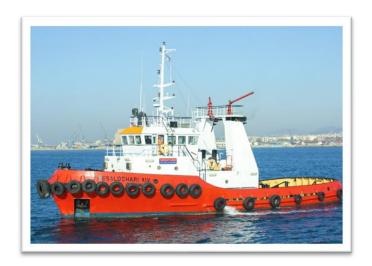

# **MEGALOCHARI XIV**

#### **PARTICULARS**

Vessel Type Tug
IMO Number 9199452
Port of Registry Piraeus
Year Built 1998

Classification Hellenic Merchant Ship Inspectorate

## **DETAILS**

Length Overall 29.0 m Breadth 9.02 m

GRT-NRT 191.73 / 30.56

Maximum draft 4.1m

 $\begin{tabular}{ll} Max Speed/ Consumption 24h & 11 kn / 7 m^3 \\ Economical speed/ Consumption 24h & 9.5 kn / 5.3 m^3 \end{tabular}$ 